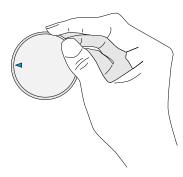

### ADJUST COLOR TEMPERATURE

The further you turn the dial, the higher the Color Temperature will reach.

### **b** COOL WHITE