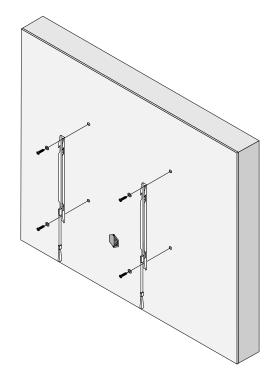

#### MOUNT ENVI-LIGHT<sup>™</sup> TO WALL PLATE

ⓐ While pulling bracket straps down, place back of ENVI-LIGHT<sup>™</sup> onto wall plate using hooks.

(b) Place bottom of ENVI-LIGHT<sup>™</sup> brackets into wall plate, then release straps allowing bracket to snap into place.