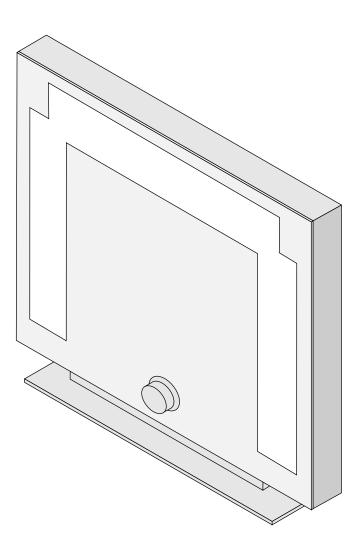

# $\textbf{ENVI-LIGHT}^{\text{TM}} \textbf{ LED Light Mirror}$

120V-277V AC INSTALLATION GUIDE

# **QUICK SPECS / MODELS**

| SKU        | DI-120V-ENV-MIR                        |  |
|------------|----------------------------------------|--|
| Input      | 120V-277VAC 60HZ                       |  |
| Wattage    | e 70 watts                             |  |
| Dimensions | 32.25 in. x 31 in. x 8 in. (W x H x D) |  |