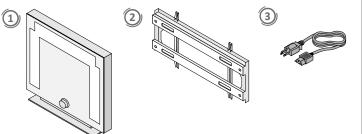

## **REQUIRED COMPONENTS**

- 1. ENVI-LIGHT<sup>™</sup> LED Light Mirror
- 2. Wall Mount
- 3. AC Power Cable