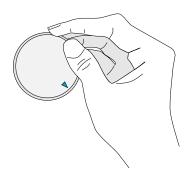

### TURN ENVI-LIGHT<sup>™</sup> ON

Turn dial clockwise until it clicks, and the fixture illuminates.

### ADJUST COLOR TEMPERATURE

The further you turn the dial, the higher the Color Temperature will reach.

### ⓐ WARM WHITE