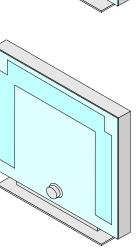

#### MOUNT ENVI-LIGHT<sup>™</sup> TO WALL PLATE

ⓐ While pulling bracket straps down, place back of ENVI-LIGHT<sup>™</sup> onto wall plate using hooks.

(b) Place bottom of ENVI-LIGHT<sup>™</sup> brackets into wall plate, then release straps allowing bracket to snap into place.