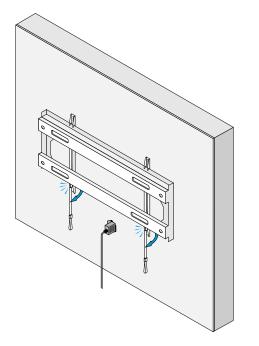

### SCREW WALL PLATE TO SURFACE

Using included mounting screws, fasten wall plate to surface.

4 ATTACH BRACKETS TO BACK OF ENVI-LIGHT<sup>™</sup>

Using included screws, fasten brackets to back of  $\mathsf{ENVI}\text{-}\mathsf{LIGHT}^{\scriptscriptstyle\mathsf{M}}.$ 