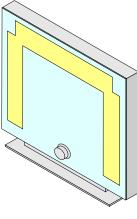

### MARK WALL MOUNT ON SURFACE

Locating two studs, mark drilling points for screw mounts.

### SCREW WALL PLATE TO SURFACE

Using included mounting screws, fasten wall plate to surface.

4 ATTACH BRACKETS TO BACK OF ENVI-LIGHT<sup>™</sup>

Using included screws, fasten brackets to back of  $\mathsf{ENVI}\text{-}\mathsf{LIGHT}^{\scriptscriptstyle\mathsf{M}}.$ 