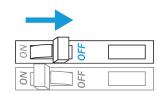

### TURN ENVI-LIGHT<sup>™</sup> ON

Turn dial clockwise until it clicks, and the fixture illuminates.

### ADJUST COLOR TEMPERATURE

The further you turn the dial, the higher the Color Temperature will reach.

### ⓐ WARM WHITE

### **b** COOL WHITE