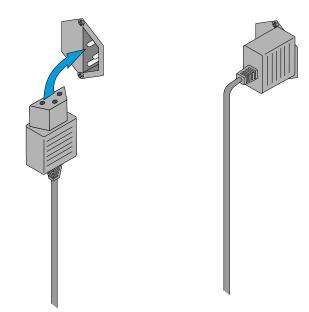

ER



SHOCK HAZARD! May result in serious injury or death.

Turn power OFF at circuit breaker prior to installation.





Prior to mounting, turn on power and test connection to ensure system is operating properly. Turn off power again before mounting.

# $\textbf{ENVI-LIGHT}^{\text{\tiny TM}} \textbf{ LED Light Mirror}$

INSTALLATION GUIDE

# **INSTALLATION (CONT.)**

### MARK WALL MOUNT ON SURFACE

Locating two studs, mark drilling points for screw mounts.



### SCREW WALL PLATE TO SURFACE

Using included mounting screws, fasten wall plate to surface.



4 ATTACH BRACKETS TO BACK OF ENVI-LIGHT<sup>™</sup>

Using included screws, fasten brackets to back of  $\mathsf{ENVI}\text{-}\mathsf{LIGHT}^{\scriptscriptstyle\mathsf{M}}.$ 





INSERT POWER CABLE INTO BACK OF ENVI-LIGHT<sup>™</sup>



# $\textbf{ENVI-LIGHT}^{\text{\tiny TM}} \textbf{ LED Light Mirror}$

INSTALLATION GUIDE

# **INSTALLATION (CONT.)**



#### MOUNT ENVI-LIGHT<sup>™</sup> TO WALL PLATE

ⓐ While pulling bracket straps down, place back of ENVI-LIGHT<sup>™</sup> onto wall plate using hooks.



(b) Place bottom of ENVI-LIGHT<sup>™</sup> brackets into wall plate, then release straps allowing bracket to snap into place.



# PLUG ENVI-LIGHT" INTO WALL OUTLET



| 3 | OFF |  |
|---|-----|--|
| 8 | OFF |  |

## **OPERATION**



### TURN ENVI-LIGHT<sup>™</sup> ON

Turn dial clockwise until it clicks, and the fixture illuminates.



# $\textbf{ENVI-LIGHT}^{\text{\tiny TM}} \textbf{ LED Light Mirror}$

### INSTALLATION GUIDE

## **OPERATION (CONT.)**

### ADJUST COLOR TEMPERATURE

The further you turn the dial, the