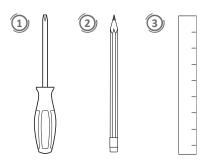

this product beyond instructions or the warranty will be void.
- 4.Do not submerge, or install within 5 feet of a swimming pool.
- 5.Failure to follow safety warnings, and installation instructions will void the warranty for this product.



# **QUICK SPECS / MODELS**

| SKU        | DI-120V-ENV-MIR                        |  |
|------------|----------------------------------------|--|
| Input      | 120V-277VAC 60HZ                       |  |
| Wattage    | e 70 watts                             |  |
| Dimensions | 32.25 in. x 31 in. x 8 in. (W x H x D) |  |

# **ENVI-LIGHT<sup>™</sup> LED Light Mirror**

**TURN POWER OFF AT CIRCUIT** 

INSTALLATION GUIDE

## **REQUIRED COMPONENTS**



- 1. ENVI-LIGHT<sup>™</sup> LED Light Mirror
- 2. Wall Mount
- 3. AC Power Cable

# **REQUIRED TOOLS**



- 1. Phillips-head Screwdriver
- 2. Pencil
- 3. Ruler

## **INSTALLATION**

BREAKER



SHOCK HAZARD! May result in serious injury or death.

Turn power OFF at circuit breaker prior to installation.





Prior to mounting, turn on power and test connection to ensure system is operating properly. Turn off power again before mounting.

# $\textbf{ENVI-LIGHT}^{\text{\tiny TM}} \textbf{ LED Light Mirror}$

INSTALLATION GUIDE

# **INSTALLATION (CONT.)**

### MARK WALL MOUNT ON SURFACE

Locating two studs, mark drilling points for screw mounts.



### SCREW WALL PLATE TO SURFACE

Using included mounting screws, fasten wall plate to surface.



4 ATTACH BRACKETS TO BACK OF ENVI-LIGHT<sup>™</sup>

Using included screws, fasten brackets to back of  $\mathsf{ENVI}\text{-}\mathsf{LIGHT}^{\scriptscri