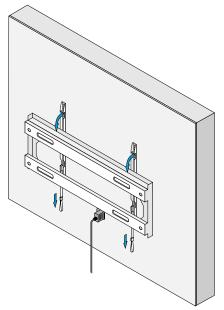

### MARK WALL MOUNT ON SURFACE

Locating two studs, mark drilling points for screw mounts.

### SCREW WALL PLATE TO SURFACE

Using included mounting screws, fasten wall plate to surface.

4 ATTACH BRACKETS TO BACK OF ENVI-LIGHT<sup>™</sup>

Using included screws, fasten brackets to back of  $\mathsf{ENVI}\text{-}\mathsf{LIGHT}^{\scriptscriptstyle\mathsf{M}}.$ 