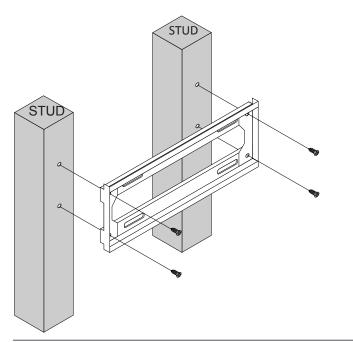

### SCREW WALL PLATE TO SURFACE

Using included mounting screws, fasten wall plate to surface.

4 ATTACH BRACKETS TO BACK OF ENVI-LIGHT<sup>™</sup>

Using included screws, fasten brackets to back of  $\mathsf{ENVI}\text{-}\mathsf{LIGHT}^{\scriptscriptstyle\mathsf{M}}.$ 