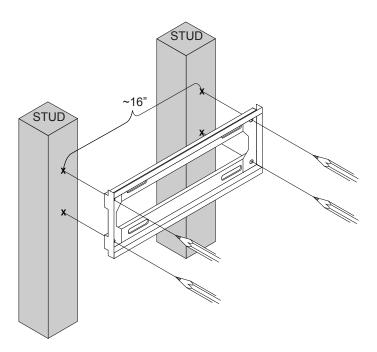

### MARK WALL MOUNT ON SURFACE

Locating two studs, mark drilling points for screw mounts.

### SCREW WALL PLATE TO SURFACE

Using included mounting screws, fasten wall plate to surface.

4 ATTACH BRACKETS TO BACK OF ENVI-LIGHT<sup>™</sup>

Using included screws, fasten brackets to back of  $\mathsf{ENVI}\text{-}\mathsf{LIGHT}^{\scriptscriptstyle\mathsf{M}}.$ 